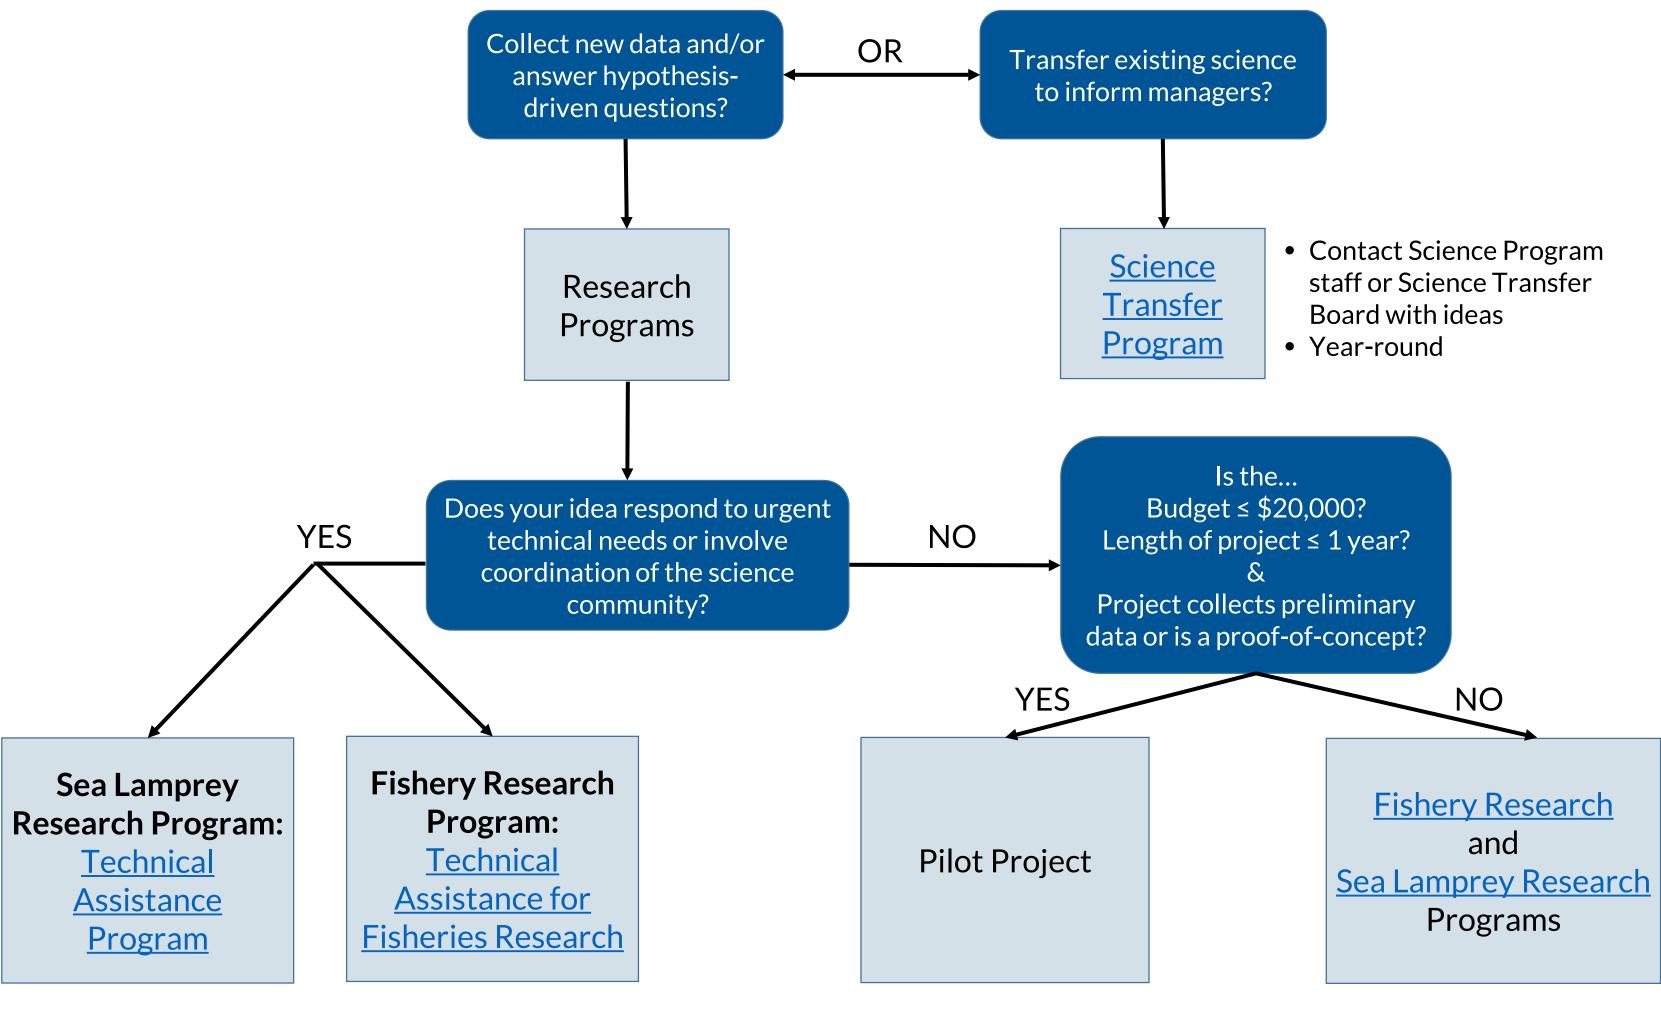

## Does your project...

- Proposals due Jan 15 and Aug 15
- Task Forces and Sea Lamprey Control Board review
- Peer review optional
- Proposals due Jan 15 and Aug 15
- Commission staff reviews
- Peer review optional

- Proposals due Jan 15 and July 15
- Submit to Fishery or Sea Lamprey Research Program
- Board of Technical Experts or Sea
  Lamprey Research Board reviews
- Peer review optional

- Pre-proposals due Jan 15
- Reviewed by the Board of Technical Experts or Sea Lamprey Research Board
- Peer review required

More info at <a href="http://www.glfc.org/for-researchers.php">http://www.glfc.org/for-researchers.php</a>